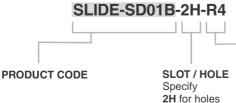

### **ORDERING INFORMATION**

When ordering please supply use with the part number and quantity you require

S for a slot

MATERIAL Specify R3 for Hot dipped galvanised R4 for Stainless steel 316L

For Sales Enquiries, please contact Cerra Metal Works +61 (0)3 9350 5812 or sales@cerra.com.au