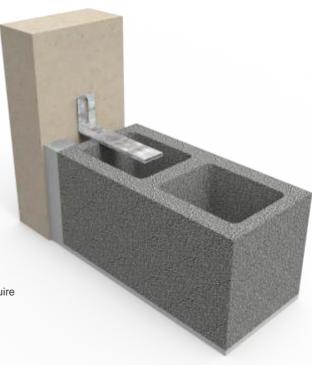

#### DESCRIPTION

Vertical control gap tie for brick block work. This tie will retain masonry integrity against lateral wind loads, de bonding slide will absorb differential movement.

#### FEATURES

- Clay brick / block
- Increased bond strength
- High strength vertical control gap tie
- Tested to a control gap of 20mm
- Universal applications
- Australian design & tested AS/NZS 2699.2:2020