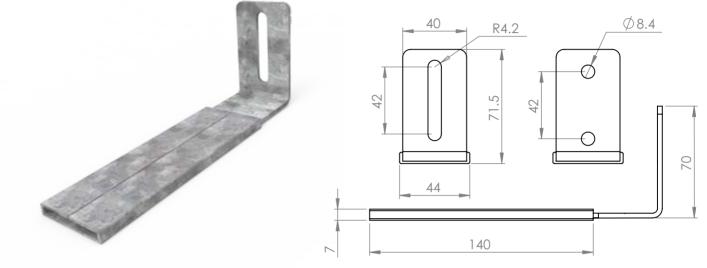

#### DESCRIPTION

Vertical control gap tie for brick block work. This tie will retain masonry integrity against lateral wind loads, de bonding slide will absorb differential movement.

#### FEATURES

- Clay brick / block
- Increased bond strength
- High strength vertical control gap tie
- Tested to a control gap of 20mm
- Universal applications
- Australian design & tested AS/NZS 2699.2:2020

## **CORROSION CHARACTERISTICS**

Hot dipped galvanising (R3) Stainless steel 316L (R4) Conforms to corrosion resistance set by AS/NZS 2699.2:2020 / AS 3700.